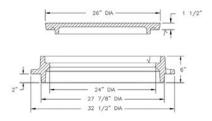

Type M Flat Grate Heavy duty Approx. 72 sq. in open area

**Vented Cover** 

Supplied By:

877-903-7246

www.trenchdrainsupply.com