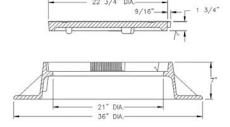

## **1080 FRAME & COVER**

Heavy duty Machined bearing surfaces Accepts 1040 covers and grates

Options Solid or vented covers Special lettered covers Adjusting risers Gasket seal cover Watertite assembly Grates