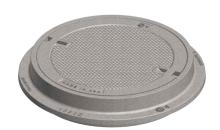

## **1085 FRAME & COVER**

Heavy duty 2 bolt assembly supplied as standard Stackable frames

Options Solid or vented covers Custom logo covers Special lettered covers Grates

City of New York Parks & Recreation shown.