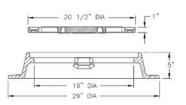

## **1080 FRAME & COVER**

Heavy duty Machined bearing surfaces Accepts 1040 covers and grates

Options Solid or vented covers Special lettered covers Adjusting risers Gasket seal cover Watertite assembly Grates