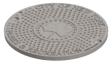

## 1076 FRAME & COVER

Heavy duty Machined bearing surfaces Locking covers Unit provided with non-rock ratchet feature Stackable frames

**Options** Gasket seal covers 4" height frame available — 1077