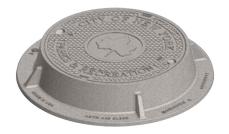

## **1085 FRAME & COVER**

Heavy duty 2 bolt assembly supplied as standard Stackable frames

Options Solid or vented covers Custom logo covers Special lettered covers Grates

City of New York Parks & Recreation shown.