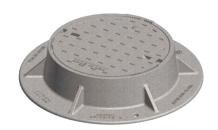

## 1076 FRAME & COVER

Heavy duty Machined bearing surfaces Locking covers Unit provided with non-rock ratchet feature Stackable frames

**Options** Gasket seal covers 4" height frame available — 1077